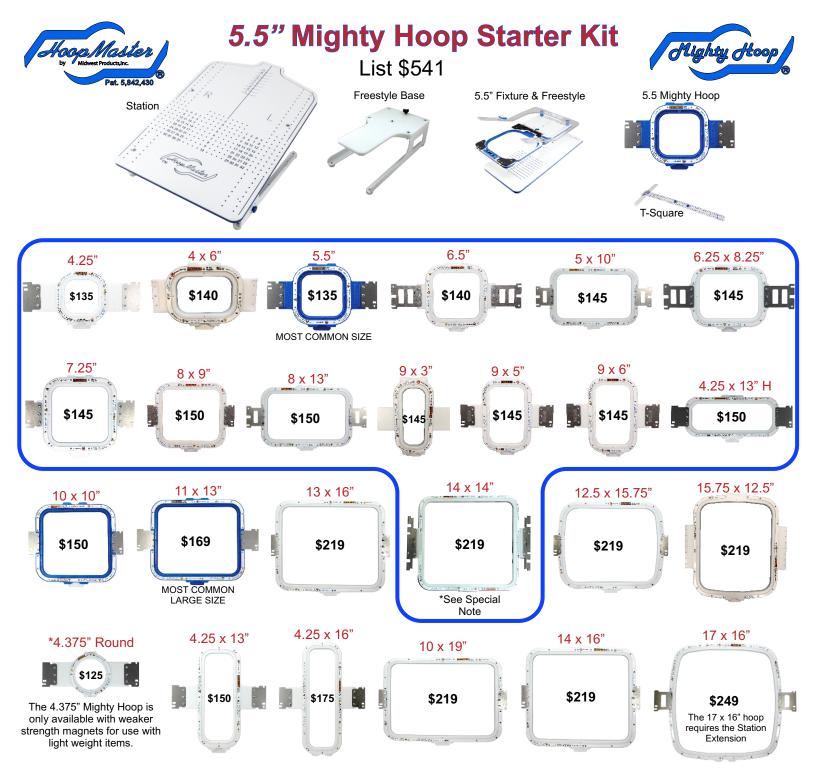

Mighty Hoops circled in Blue are compatible with most commercial embroidery machines including the Brother PR and Baby Lock 6 and 10 needle machines, Janome MB4, MB7, Elna 940, 970, Prodecorator and the Ricoma RM1010 machines. The Brother Persona and Baby Lock Alliance machines can also use these hoops, with the exception of the 8 x 13" and 4.25 x 13"H. Commercial embroidery machines with larger sewing fields, may also be able to use the hoops outside of the Blue circle.

\*If you are interested in the 14x14" Flat hoop for the Brother or Baby Lock 10 needle machine, please ask for the special price sheet.

Sizes are listed as approximate inside dimensions of hoops. Sewing areas are smaller. See website for details.

Mighty Hoops contain very strong magnets. If you have any type of medical device that could be affected by magnets, please consult your physician before ordering or using Mighty Hoops. Mighty Hoops are available for most multi needle machines. Please call for availability. Prices may change without notice.